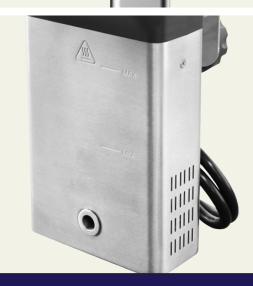

## **FEATURES**

- Durable stainless steel machine body
- LED function display
- Waterproof IPX7
- Low water level detection alarm device
- Cooking setting from 5 min to 99 hours
- Powerful memory function: can save the temperature unit being used, the status before disconnecting, and the last working time setting