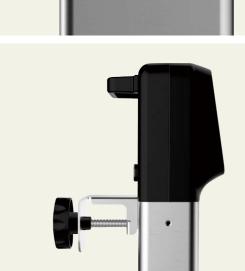

## **FEATURES**

- Durable stainless steel machine body
- LED function display
- Waterproof IPX7
- Low water level detection alarm device
- Cooking setting from 5 min to 99 hours
- Powerful memory function: can save the temperature unit being used, the status before disconnecting, and the last working time setting