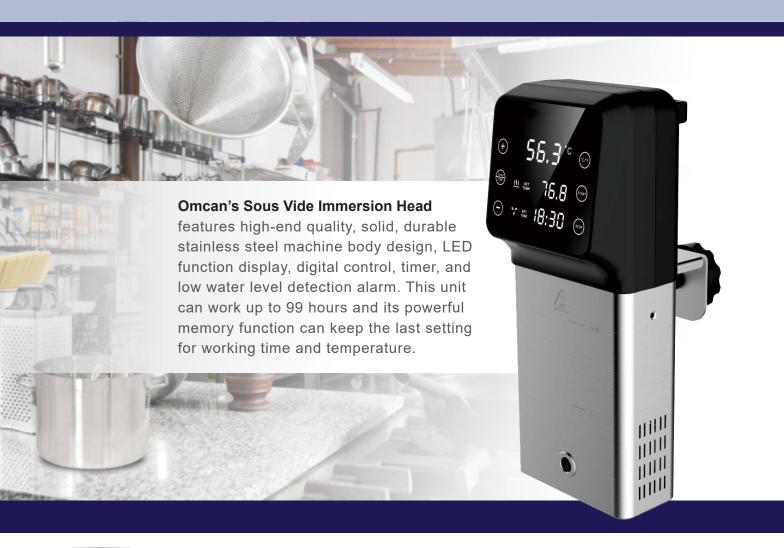

## SOUS VIDE WITH DIGITAL CONTROL AND TIMER

Item: 44376 Model: CE-CN-0110

Authorized Dealer

## **FEATURES**

- Durable stainless steel machine body
- LED function display
- Waterproof IPX7
- Low water level detection alarm device
- Cooking setting from 5 min to 99 hours
- Powerful memory function: can save the temperature unit being used, the status before disconnecting, and the last working time setting